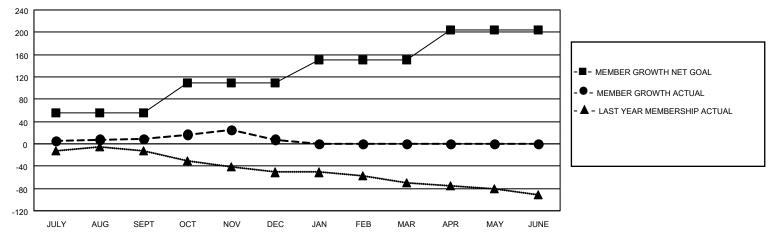

#### GOALS AND ACTUAL MEMBERS CUMULATIVE

| DROPPED CLUBS: 1 |    | 33 CLUBS OF 65 ADDED 1 OR<br>MORE NEW MEMBERS | GENDER DISTRIBUTION                |              |  |
|------------------|----|-----------------------------------------------|------------------------------------|--------------|--|
|                  |    | MORE NEW MEMBERS                              | MALE                               | 873 (65.34%) |  |
|                  |    |                                               | FEMALE                             | 463 (34.66%) |  |
| DROPPED MEMBERS  |    |                                               | NON BINARY                         | 0 (0.00%)    |  |
|                  | 40 |                                               | PREFER NOT TO ANSWER               | 0 (0.00%)    |  |
| DECEASED         | 10 |                                               |                                    |              |  |
| CLUB CANCELLED   | 0  | CLICK HERE FOR CUMULATIVE                     | TOTAL FAMILY UNIT MEMBERS 180      |              |  |
| OTHER            | 62 | MEMBERSHIP DATA                               |                                    |              |  |
| TOTAL            | 72 |                                               | FAMILY MEMBERS PAYING HALF DUES 90 |              |  |
|                  |    |                                               |                                    |              |  |